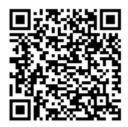

| COURSE NO    | 174213791                                             |
|--------------|-------------------------------------------------------|
| COURSE TITLE | Ethics & Professional Responsibility: Raising the Bar |

Scanning this code takes you directly to the State Bar of Texas MCLE reporting tool with information for this course automatically filled in.

For an attorney to report your attendance, simply scan the code, log in, certify that the requested credit is correct, and click submit.

Click on this link to create or download a QR barcode of different sizes, go to: https://www.texasbar.com/qr?crs=174213791